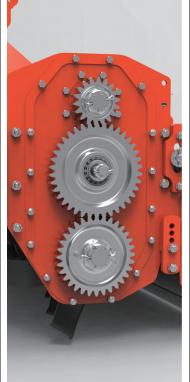

## AGROS Product Features - AR4000SCSeries

Up to 100 HP multi-speed gearbox (Oil gauge installed as standard)

 Main deck with frame structure with high-strength double BEAM

Spring tension and rolling type back cover (Using high tensile steel plate)

- Powerful special Geared side drive of material
- Perfect gear fixation using special grooved nuts

- Blade with excellent low load and soil fluidity Arrangement
- Special Material blade (Tilling blade) and blade flange (Tillage blade type: C)