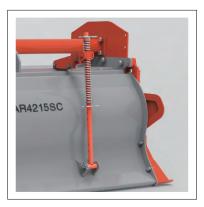

## AGROS Product Features - AR4000SCSeries

Up to 100 HP multi-speed gearbox (Oil gauge installed as standard)

 Main deck with frame structure with high-strength double BEAM

Spring tension and rolling type back cover (Using high tensile steel plate)