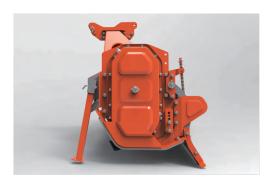

- Powerful special Geared side drive of material
- Perfect gear fixation using special grooved nuts

- Blade with excellent low load and soil fluidity Arrangement
- Special Material blade (Tilling blade) and blade flange (Tillage blade type: C)