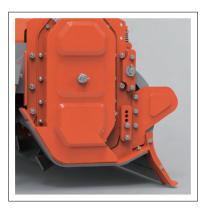

- Special Front mud splatter prevention rubber plate with good material flexibility
- Detachable type for easy attachment and detachment

- Economical and convenient replacement type Auxiliary skid
- Use of highly durable spring steel