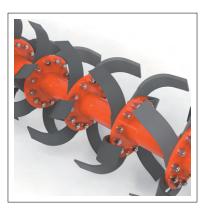

- Powerful special Geared side drive of material
- Perfect gear fixation using special grooved nuts

- Blade with excellent low load and soil fluidity Arrangement
- Special Material blade (Tilling blade) and blade flange (Tillage blade type: C)