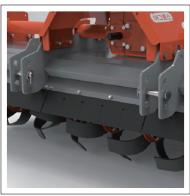

## AGROS Product Features - AR4000SCSeries

Up to 100 HP multi-speed gearbox (Oil gauge installed as standard)

 Main deck with frame structure with high-strength double BEAM

Spring tension and rolling type back cover (Using high tensile steel plate)