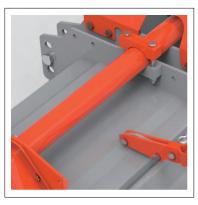

|
| Number of<br>Flanges (EA)      | 8                          | 8        | 8        | 9        |
| Number of<br>Blades (EA)       | 48                         | 48       | 48       | 54       |
| Tillage Blade Type             | C Type                     |          |          |          |
| Blade Shaft<br>Speed (rpm)     | 156,175,196, 219 / 540 rpm |          |          |          |
| Required Power (hp)            | 55~60                      | 60~70    | 70~75    | 75~80    |
| Height of<br>PTO Shaft (mm)    | 665                        |          |          |          |
| Weight (kg)                    | 595                        | 600      | 610      | 635      |

## AGROS Product Features - AR4000SCSeries



Up to 100 HP multi-speed gearbox (Oil gauge installed as standard)



 Main deck with frame structure with high-strength double BEAM



Spring tension and rolling type back cover (Using high tensile steel plate)



- Powerful special Geared side drive of material
- Perfect gear fixation using special grooved nuts



- Blade with excellent low load and soil fluidity Arrangement
- Special Material blade (Tilling blade) and blade flange (Tillage blade type: C)



- Special Front mud splatter prevention rubber plate with good material flexibility
- Detachable type for easy attachment and detachment



- Economical and convenient replacement type Auxiliary skid
- Use of highly durable spring steel



Versatile with sturdy structure and various mounting holes top master

### **AGROS**

52, Seobyeon 1-gil, Miyang-myeon, Anseong-si Gyeonggi-do, Republic of Korea