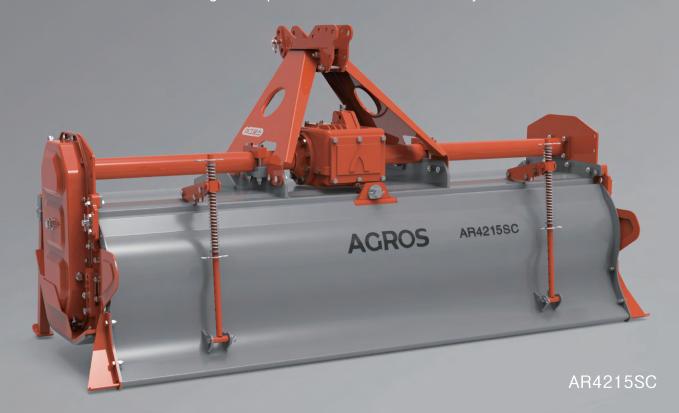

# **AGROS** Rotary Tiller

## Semi-large Size AR4000 SCSeries

- Premium—grade semi—large rotavator suitable for both paddy and dry fields, designed for tractors with 55–80 horsepower
- Main deck structure with a frame-type design for excellent strength and durability
- Low-resistance blade arrangement optimized to enhance soil flowability

### Specifications

| Model                          | AR4195SC                   | AR4205SC | AR4215SC | AR4220SC |
|--------------------------------|----------------------------|----------|----------|----------|
| Overa <b>ll</b> Width (mm)     | 2210                       | 2310     | 2355     | 2470     |
| Overa <b>ll</b> Height (mm)    | 1170                       |          |          |          |
| Overa <b>ll</b> Length<br>(mm) | 975                        |          |          |          |
| Working Width (mm)             | 1930                       | 2040     | 2080     | 2195     |
| Working Depth<br>(mm)          | 120~150                    |          |          |          |
| Number of<br>Flanges (EA)      | 8                          | 8        | 8        | 9        |
| Number of<br>Blades (EA)       | 48                         | 48       | 48       | 54       |
| Tillage Blade Type             | C Type                     |          |          |          |
| Blade Shaft<br>Speed (rpm)     | 156,175,196, 219 / 540 rpm |          |          |          |
| Required Power (hp)            | 55~60                      | 60~70    | 70~75    | 75~80    |
| Height of<br>PTO Shaft (mm)    | 665                        |          |          |          |
| Weight (kg)                    | 595                        | 600      | 610      | 635      |