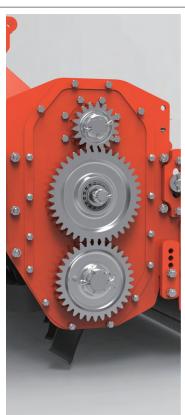

## AGROS Product Features - AR4000SCSeries

Up to 100 HP multi-speed gearbox (Oil gauge installed as standard)

 Main deck with frame structure with high-strength double BEAM

Spring tension and rolling type back cover (Using high tensile steel plate)

- Powerful special Geared side drive of material
- Perfect gear fixation using special grooved nuts

- Blade with excellent low load and soil fluidity Arrangement
- Special Material blade (Tilling blade) and blade flange (Tillage blade type: C)