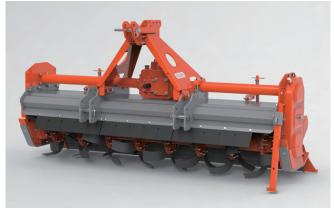

## Semi-large Size AR4000 SCSeries

- Premium—grade semi—large rotavator suitable for both paddy and dry fields, designed for tractors with 55–80 horsepower
- Main deck structure with a frame-type design for excellent strength and durability
- Low-resistance blade arrangement optimized to enhance soil flowability

## AGROS Product Features - AR4000SCSeries

Up to 100 HP multi-speed gearbox (Oil gauge installed as standard)

 Main deck with frame structure with high-strength double BEAM

Spring tension and rolling type back cover (Using high tensile steel plate)

- Powerful special Geared side drive of material
- Perfect gear fixation using special grooved nuts

- Blade with excellent low load and soil fluidity Arrangement
- Special Material blade (Tilling blade) and blade flange (Tillage blade type: C)