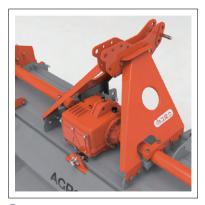

| 600      | 610      | 635      |

## AGROS Product Features - AR4000SCSeries



Up to 100 HP multi-speed gearbox (Oil gauge installed as standard)



 Main deck with frame structure with high-strength double BEAM



Spring tension and rolling type back cover (Using high tensile steel plate)



- Powerful special Geared side drive of material
- Perfect gear fixation using special grooved nuts



- Blade with excellent low load and soil fluidity Arrangement
- Special Material blade (Tilling blade) and blade flange (Tillage blade type: C)



- Special Front mud splatter prevention rubber plate with good material flexibility
- Detachable type for easy attachment and detachment



- Economical and convenient replacement type Auxiliary skid
- Use of highly durable spring steel



Versatile with sturdy structure and various mounting holes top master

### **AGROS**

52, Seobyeon 1-gil, Miyang-myeon, Anseong-si Gyeonggi-do, Republic of Korea

Tel: +82-31-677-7311, Fax: +82-31-677-5421 E-mail:agros@agros.co.kr

www.agros.co.kr