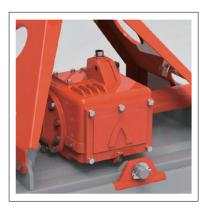

## AGROS Product Features - AR4000SCSeries

Up to 100 HP multi-speed gearbox (Oil gauge installed as standard)

 Main deck with frame structure with high-strength double BEAM

Spring tension and rolling type back cover (Using high tensile steel plate)